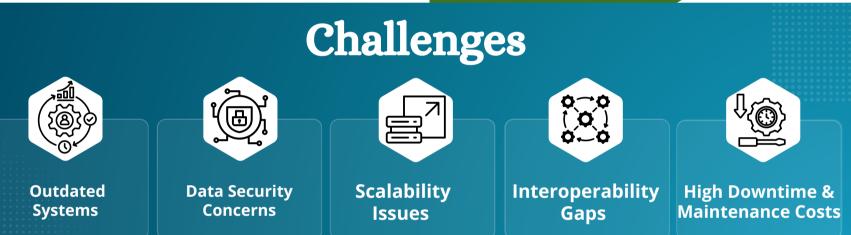

#### IT Infrastructure Upgrade for a Prominent Hospital

A leading Mumbai-based hospital was facing critical IT infrastructure challenges, including outdated systems, security vulnerabilities, and high maintenance costs. The hospital required a comprehensive IT upgrade to support its growing patient base, ensure regulatory compliance, and improve operational efficiency.